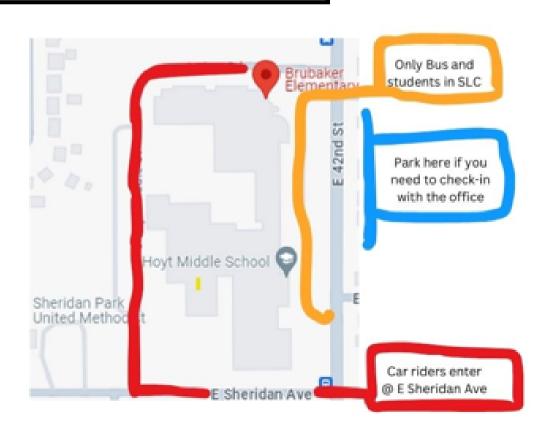

# ARRIVAL & DISMISSAL

#### Reminders

- Safety is our top priority! Thank you for following our arrival and dismissal procedures
- Procedures
  - Parents must stop by the office for a pass if entering the building
  - Car riders enter on E Sheridan
  - Main drive is only for Buses and students in the SLC
  - o Parking available along E 42nd
  - Walkers use the cross walk